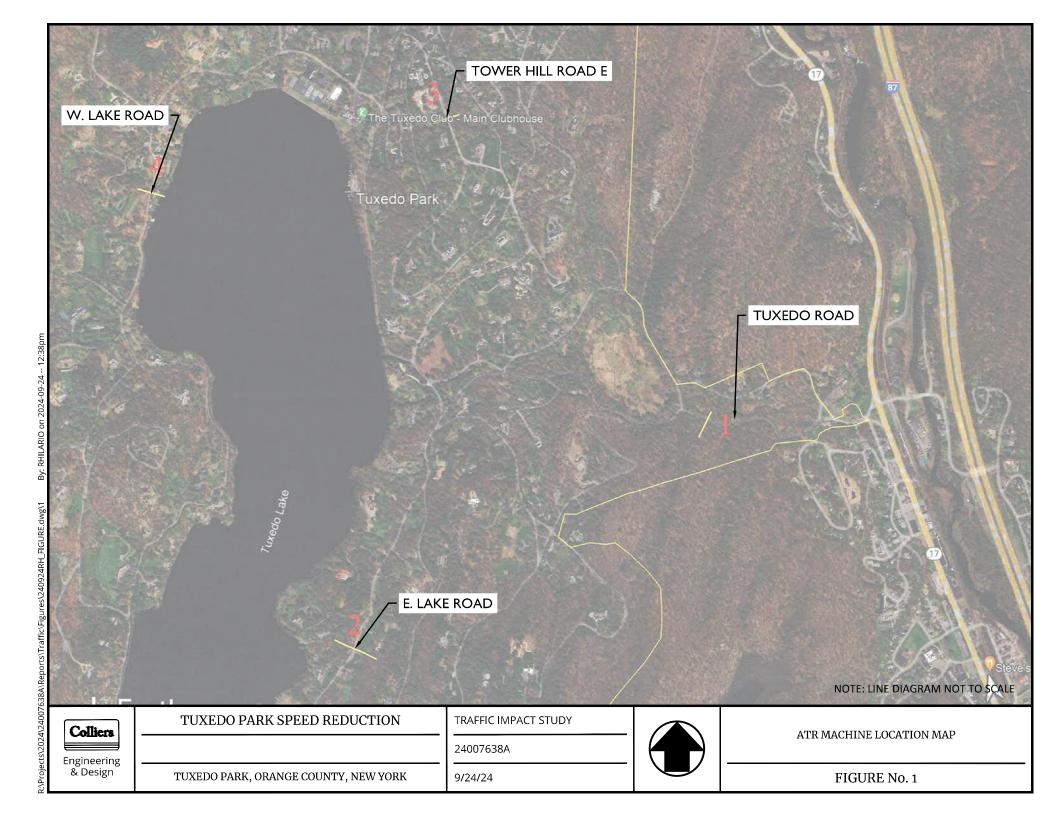

#### **Data Collection**

As part of this evaluation, representatives of CED placed Automatic Traffic Recorder (ATR) machines at four (4) locations within the Village to collect information with respect to traffic volume and travel speeds. This data collection was completed for a 24-hour period on Wednesday, September 18, 2024. The locations at which the information was collected are shown on the attached Figure No. 1 and include:

- Tuxedo Road between Clubhouse Road and Fox Hill Road
- Tower Hall Road E between Clubhouse Road and Tower Hill Loop
- West Lake Road between Patterson Brook Road and Brook Farm Road
- East Lake Road between Acoma Road and Cliff Road